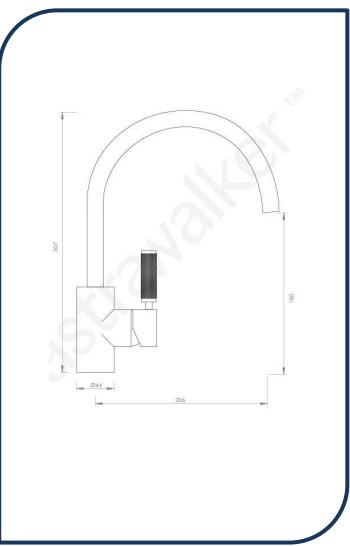

## Icon+ Lever Knurled Swivel Spout Kitchen Mixer Urban Brass - A68.08.KN.19

Defined by beautiful design with balanced proportions for contemporary living, Astra Walkers Icon + Lever collection presents exquisite designs that can truly enhance your bathroom space.

- ✓ Swivel spout
- ✓ Knurled lever
- ✓ WELS 6\* Rated, 4L/min
- ✓ Urban Brass urban brass photo not available Chrome pictured (also available in brushed platinum, matte black, nickel, chrome, ultra and brushed chrome)