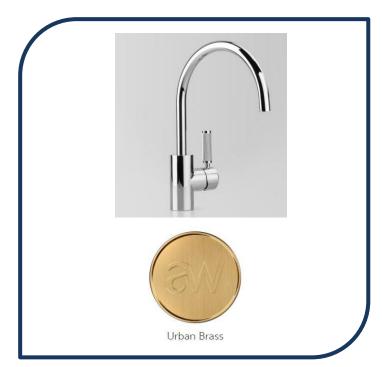

## Icon+ Lever Knurled Swivel Spout Kitchen Mixer Urban Brass - A68.08.KN.19

Defined by beautiful design with balanced proportions for contemporary living, Astra Walkers Icon + Lever collection presents exquisite designs that can truly enhance your bathroom space.

- ✓ Swivel spout
- ✓ Knurled lever
- ✓ WELS 6\* Rated, 4L/min
- ✓ Urban Brass urban brass photo not available Chrome pictured (also available in brushed platinum, matte black, nickel, chrome, ultra and brushed chrome)