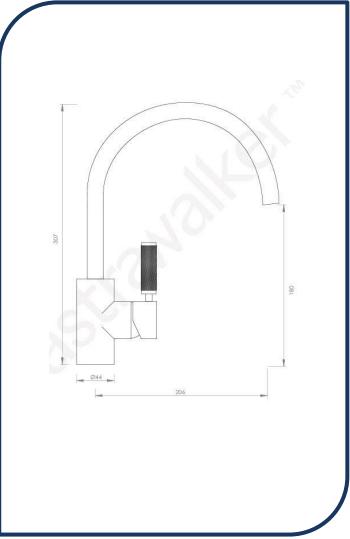

## Icon+ Lever Knurled Swivel Spout Kitchen Mixer Chrome – A68.08.KN.00

Defined by beautiful design with balanced proportions for contemporary living, Astra Walkers Icon + Lever collection presents exquisite designs that can truly enhance your bathroom space.

- ✓ Swivel spout
- ✓ Knurled lever
- ✓ WELS 6\* Rated, 4L/min
- Chrome finish (also available in matte black, ultra, brushed platinum, brushed chrome, nickel and urban brass)

Note: custom orders are available in 20 premium finishes. Please contact us for specific requests.