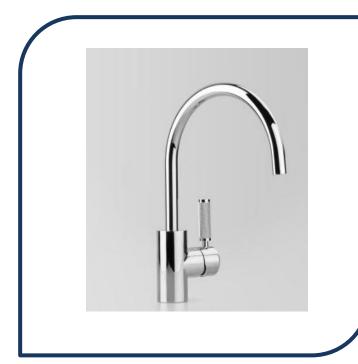

## Icon+ Lever Knurled Swivel Spout Kitchen Mixer Chrome – A68.08.KN.00

Defined by beautiful design with balanced proportions for contemporary living, Astra Walkers Icon + Lever collection presents exquisite designs that can truly enhance your bathroom space.

- ✓ Swivel spout
- ✓ Knurled lever
- ✓ WELS 6\* Rated, 4L/min
- Chrome finish (also available in matte black, ultra, brushed platinum, brushed chrome, nickel and urban brass)

Note: custom orders are available in 20 premium finishes. Please contact us for specific requests.