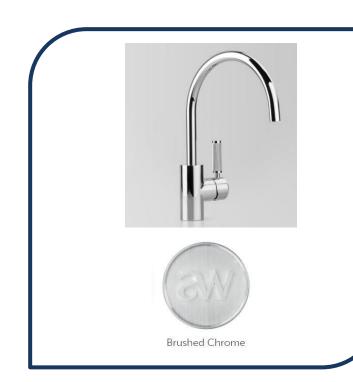

## Icon+ Lever Knurled Swivel Spout Kitchen Mixer Brushed Chrome - A68.08.KN.06

Defined by beautiful design with balanced proportions for contemporary living, Astra Walkers Icon + Lever collection presents exquisite designs that can truly enhance your bathroom space.

- ✓ Swivel spout
- ✓ Knurled lever
- ✓ WELS 6\* Rated, 4L/min
- Brushed Chrome brushed chrome photo not available Chrome pictured (also available in brushed platinum, matte black, nickel, chrome, ultra and urban brass)