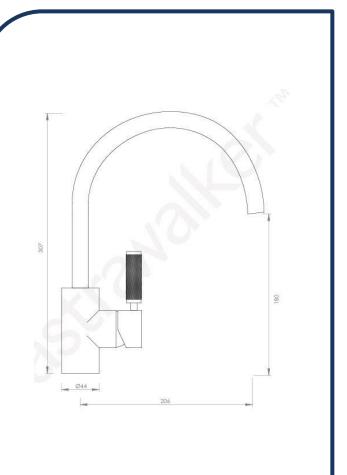

## astrawalker

NB: Dimensions, specifications, drawings, colours and images are deemed correct at the time of publishing. Cooks Plumbing Supplies takes no liability as this information may be changed by the manufacturer without further notice. Please confirm all information prior to using the spefications in any building references.