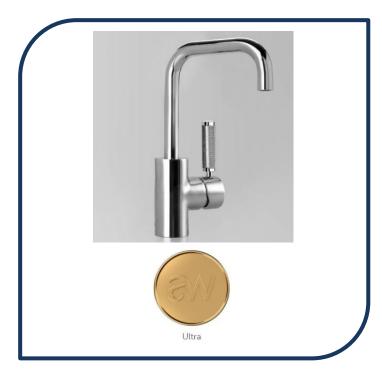

## Icon+ Lever Knurled Swivel Spout Basin Mixer 130mm Ultra – A68.03.V2.KN.03

Defined by beautiful design with balanced proportions for contemporary living, Astra Walkers Icon + Lever collection presents exquisite designs that can truly enhance your bathroom space.

- ✓ Swivel Spout
- ✓ Knurled handle
- ✓ WELS 6\* Rated, 4L/min
- ✓ Ultra ultra photo not available Chrome pictured (also available in nickel, urban brass, brushed chrome, chrome, brushed platinum and matte black)