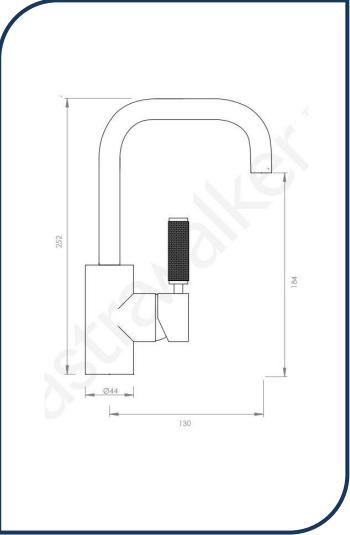

## Icon+ Lever Knurled Swivel Spout Basin Mixer 130mm Ultra – A68.03.V2.KN.03

Defined by beautiful design with balanced proportions for contemporary living, Astra Walkers Icon + Lever collection presents exquisite designs that can truly enhance your bathroom space.

- ✓ Swivel Spout
- ✓ Knurled handle
- ✓ WELS 6\* Rated, 4L/min
- ✓ Ultra ultra photo not available Chrome pictured (also available in nickel, urban brass, brushed chrome, chrome, brushed platinum and matte black)