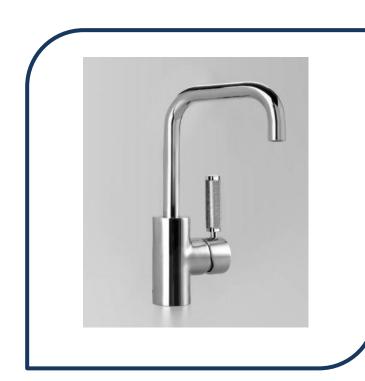

## Icon+ Lever Knurled Swivel Spout Basin Mixer 130mm Chrome – A68.03.V2.KN.00

Defined by beautiful design with balanced proportions for contemporary living, Astra Walkers Icon + Lever collection presents exquisite designs that can truly enhance your bathroom space.

- ✓ Swivel Spout
- ✓ Knurled handle
- ✓ WELS 6\* Rated, 4L/min
- Chrome finish (also available in nickel, urban brass, brushed chrome, brushed platinum, matte black and ultra)

Note: custom orders are available in 20 premium finishes. Please contact us for specific requests.