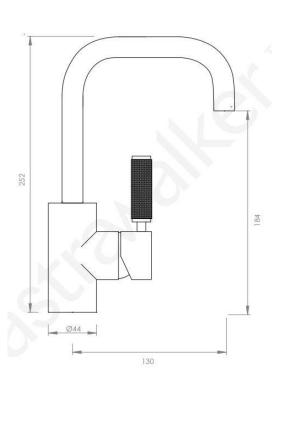

## Icon+ Lever Knurled Swivel Spout Basin Mixer 130mm Chrome – A68.03.V2.KN.00

Defined by beautiful design with balanced proportions for contemporary living, Astra Walkers Icon + Lever collection presents exquisite designs that can truly enhance your bathroom space.

- ✓ Swivel Spout
- ✓ Knurled handle
- ✓ WELS 6\* Rated, 4L/min
- Chrome finish (also available in nickel, urban brass, brushed chrome, brushed platinum, matte black and ultra)

Note: custom orders are available in 20 premium finishes. Please contact us for specific requests.