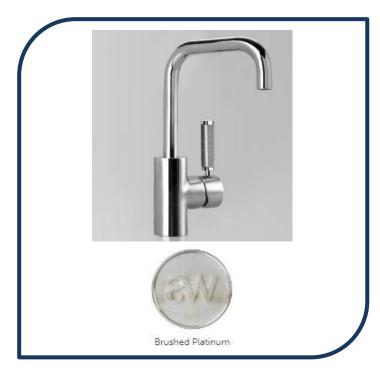

## Icon+ Lever Knurled Swivel Spout Basin Mixer 130mm Brushed Platinum – A68.03.V2.KN.01

Defined by beautiful design with balanced proportions for contemporary living, Astra Walkers Icon + Lever collection presents exquisite designs that can truly enhance your bathroom space.

- ✓ Swivel Spout
- ✓ Knurled handle
- ✓ WELS 6\* Rated, 4L/min
- ✓ Brushed Platinum brushed platinum photo not available Chrome pictured (also available in nickel, urban brass, brushed chrome, chrome, matte black and ultra)