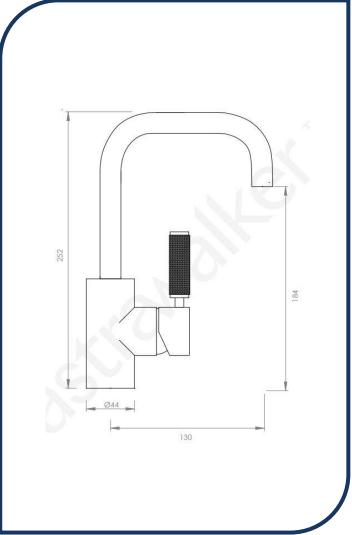

## Icon+ Lever Knurled Swivel Spout Basin Mixer 130mm Brushed Platinum – A68.03.V2.KN.01

Defined by beautiful design with balanced proportions for contemporary living, Astra Walkers Icon + Lever collection presents exquisite designs that can truly enhance your bathroom space.

- ✓ Swivel Spout
- ✓ Knurled handle
- ✓ WELS 6\* Rated, 4L/min
- ✓ Brushed Platinum brushed platinum photo not available Chrome pictured (also available in nickel, urban brass, brushed chrome, chrome, matte black and ultra)