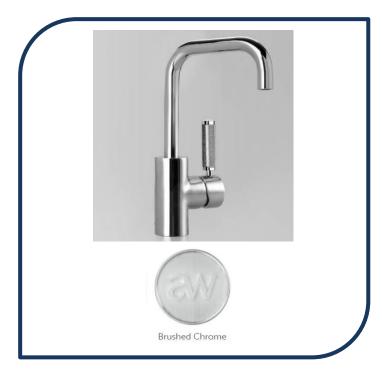

## Icon+ Lever Knurled Swivel Spout Basin Mixer 130mm Brushed Chrome – A68.03.V2.KN.06

Defined by beautiful design with balanced proportions for contemporary living, Astra Walkers Icon + Lever collection presents exquisite designs that can truly enhance your bathroom space.

- ✓ Swivel Spout
- ✓ Knurled handle
- ✓ WELS 6\* Rated, 4L/min
- ✓ Brushed Chrome brushed chrome photo not available Chrome pictured (also available in ultra, urban brass, nickel, chrome, brushed platinum and matte black)