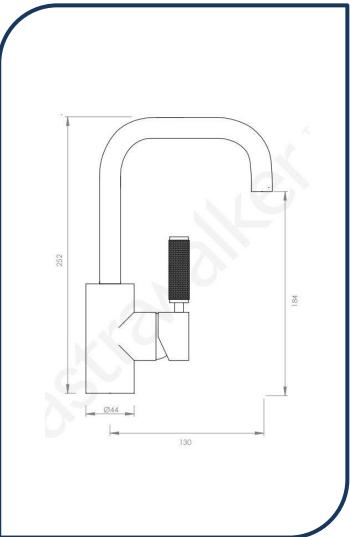

## Icon+ Lever Knurled Swivel Spout Basin Mixer 130mm Brushed Chrome – A68.03.V2.KN.06

Defined by beautiful design with balanced proportions for contemporary living, Astra Walkers Icon + Lever collection presents exquisite designs that can truly enhance your bathroom space.