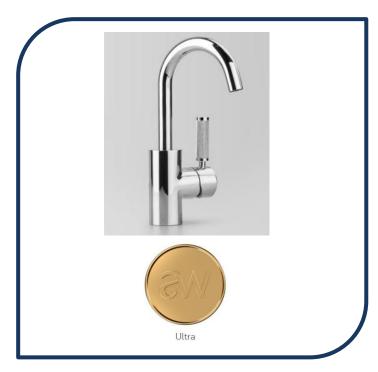

## Icon+ Lever Knurled Swivel Spout Basin Mixer 117mm Ultra – A68.03.KN.03

Defined by beautiful design with balanced proportions for contemporary living, Astra Walkers Icon + Lever collection presents exquisite designs that can truly enhance your bathroom space.

- ✓ Swivel Spout
- ✓ Knurled handle
- ✓ WELS 6\* Rated, 3.5L/min
- ✓ Ultra ultra photo not available Chrome pictured (also available in brushed chrome, chrome, urban brass, brushed platinum, matte black and nickel)

Note: custom orders are available in 20 premium finishes. Please contact us for specific requests.