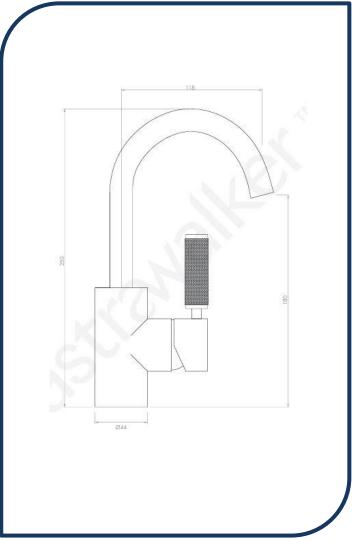

## Icon+ Lever Knurled Swivel Spout Basin Mixer 117mm Ultra – A68.03.KN.03

Defined by beautiful design with balanced proportions for contemporary living, Astra Walkers Icon + Lever collection presents exquisite designs that can truly enhance your bathroom space.

- ✓ Swivel Spout
- ✓ Knurled handle
- ✓ WELS 6\* Rated, 3.5L/min
- ✓ Ultra ultra photo not available Chrome pictured (also available in brushed chrome, chrome, urban brass, brushed platinum, matte black and nickel)