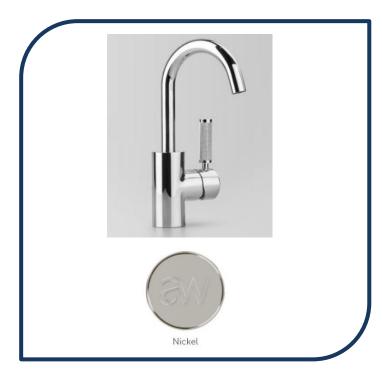

## Icon+ Lever Knurled Swivel Spout Basin Mixer 117mm Nickel – A68.03.KN.04

Defined by beautiful design with balanced proportions for contemporary living, Astra Walkers Icon + Lever collection presents exquisite designs that can truly enhance your bathroom space.

- ✓ Swivel Spout
- ✓ Knurled handle
- ✓ WELS 6\* Rated, 3.5L/min
- ✓ Nickel nickel photo not available Chrome pictured (also available in brushed chrome, chrome, urban brass, brushed platinum, matte black and ultra)