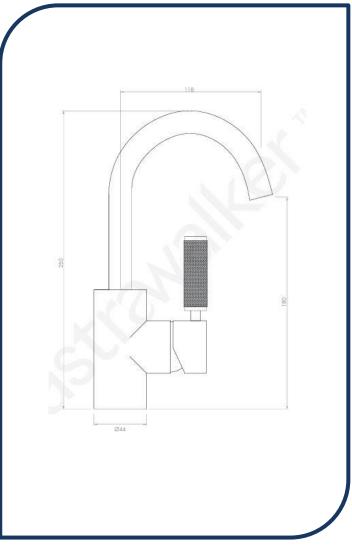

## Icon+ Lever Knurled Swivel Spout Basin Mixer 117mm Nickel – A68.03.KN.04

Defined by beautiful design with balanced proportions for contemporary living, Astra Walkers Icon + Lever collection presents exquisite designs that can truly enhance your bathroom space.

- ✓ Swivel Spout
- ✓ Knurled handle
- ✓ WELS 6\* Rated, 3.5L/min
- ✓ Nickel nickel photo not available Chrome pictured (also available in brushed chrome, chrome, urban brass, brushed platinum, matte black and ultra)