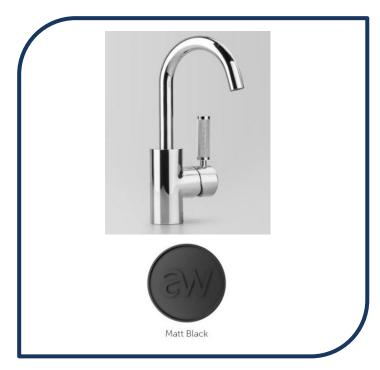

## Icon+ Lever Knurled Swivel Spout Basin Mixer 117mm Matte Black- A68.03.KN.02

Defined by beautiful design with balanced proportions for contemporary living, Astra Walkers Icon + Lever collection presents exquisite designs that can truly enhance your bathroom space.

- ✓ Swivel Spout
- ✓ Knurled handle
- ✓ WELS 6\* Rated, 3.5L/min
- ✓ Matte Black matte black photo not available Chrome pictured (also available in brushed chrome, chrome, urban brass, brushed platinum, ultra and nickel)