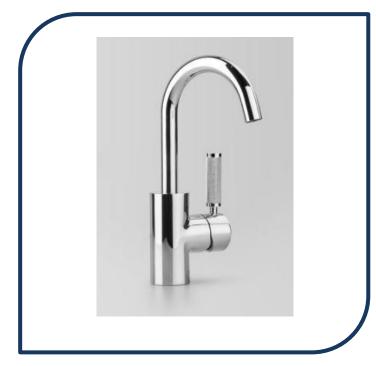

## Icon+ Lever Knurled Swivel Spout Basin Mixer 117mm Chrome – A68.03.KN.00

Defined by beautiful design with balanced proportions for contemporary living, Astra Walkers Icon + Lever collection presents exquisite designs that can truly enhance your bathroom

- Swivel Spout Knurled handle
- WELS 6\* Rated, 3.5L/min
- Chrome finish (also available in brushed chrome, brushed platinum, urban brass, matte black, ultra and

Note: custom orders are available in 20 premium finishes. Please contact us for specific requests.