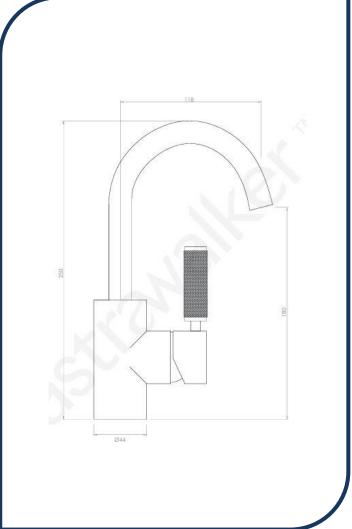

## Icon+ Lever Knurled Swivel Spout Basin Mixer 117mm Chrome – A68.03.KN.00

Defined by beautiful design with balanced proportions for contemporary living, Astra Walkers Icon + Lever collection presents exquisite designs that can truly enhance your bathroom

- Swivel Spout Knurled handle
- WELS 6\* Rated, 3.5L/min
- Chrome finish (also available in brushed chrome, brushed platinum, urban brass, matte black, ultra and

Note: custom orders are available in 20 premium finishes. Please contact us for specific requests.