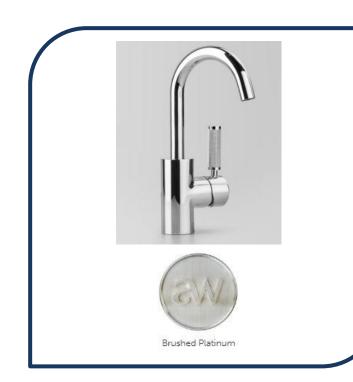

## Icon+ Lever Knurled Swivel Spout Basin Mixer 117mm Brushed Platinum – A68.03.KN.01

Defined by beautiful design with balanced proportions for contemporary living, Astra Walkers Icon + Lever collection presents exquisite designs that can truly enhance your bathroom space.

- ✓ Swivel Spout
- ✓ Knurled handle
- ✓ WELS 6\* Rated, 3.5L/min
- Brushed Platinum brushed platinum photo not available Chrome pictured (also available in brushed chrome, chrome, urban brass, matte black, ultra and nickel)