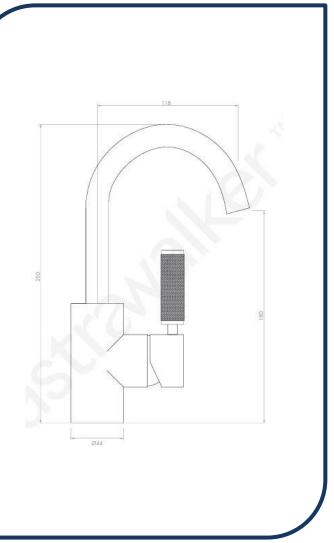

## Icon+ Lever Knurled Swivel Spout Basin Mixer 117mm Brushed Platinum – A68.03.KN.01

Defined by beautiful design with balanced proportions for contemporary living, Astra Walkers Icon + Lever collection presents exquisite designs that can truly enhance your bathroom space.

- ✓ Swivel Spout
- ✓ Knurled handle
- ✓ WELS 6\* Rated, 3.5L/min
- Brushed Platinum brushed platinum photo not available Chrome pictured (also available in brushed chrome, chrome, urban brass, matte black, ultra and nickel)