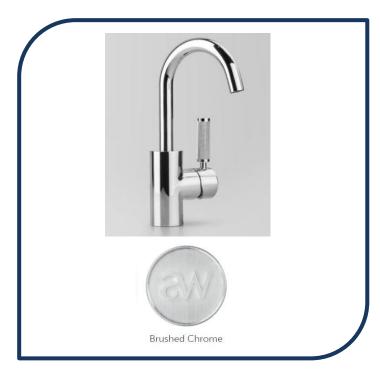

## Icon+ Lever Knurled Swivel Spout Basin Mixer 117mm Brushed Chrome – A68.03.KN.06

Defined by beautiful design with balanced proportions for contemporary living, Astra Walkers Icon + Lever collection presents exquisite designs that can truly enhance your bathroom space

- ✓ Swivel Spout
- ✓ Knurled handle
- ✓ WELS 6\* Rated, 3.5L/min
- ✓ Brushed Chrome brushed chrome photo not available Chrome pictured (also available in nickel, chrome, urban brass, brushed platinum, matte black and ultra)