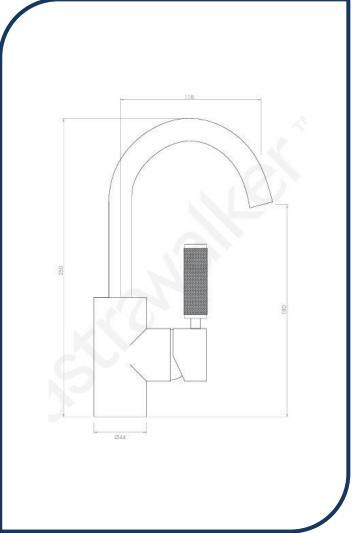

## Icon+ Lever Knurled Swivel Spout Basin Mixer 117mm Brushed Chrome – A68.03.KN.06

Defined by beautiful design with balanced proportions for contemporary living, Astra Walkers Icon + Lever collection presents exquisite designs that can truly enhance your bathroom space

- ✓ Swivel Spout
- ✓ Knurled handle
- ✓ WELS 6\* Rated, 3.5L/min
- ✓ Brushed Chrome brushed chrome photo not available Chrome pictured (also available in nickel, chrome, urban brass, brushed platinum, matte black and ultra)