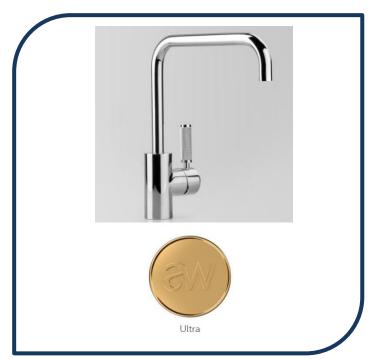

## Icon+ Lever Knurled Swivel Spout Kitchen Mixer 225mm Ultra - A68.08.V2.KN.03

Defined by beautiful design with balanced proportions for contemporary living, Astra Walkers Icon + Lever collection presents exquisite designs that can truly enhance your bathroom space.

- ✓ Swivel spout
- ✓ Knurled lever
- ✓ WELS 6\* Rated, 4L/min
- ✓ Ultra ultra photo not available Chrome pictured (also available in urban brass, chrome, matte black, brushed chrome, brushed platinum and nickel)