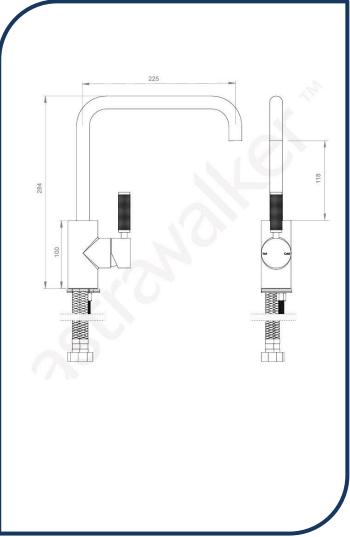

## Icon+ Lever Knurled Swivel Spout Kitchen Mixer 225mm Ultra - A68.08.V2.KN.03

Defined by beautiful design with balanced proportions for contemporary living, Astra Walkers Icon + Lever collection presents exquisite designs that can truly enhance your bathroom space.

- ✓ Swivel spout
- ✓ Knurled lever
- ✓ WELS 6\* Rated, 4L/min
- ✓ Ultra ultra photo not available Chrome pictured (also available in urban brass, chrome, matte black, brushed chrome, brushed platinum and nickel)