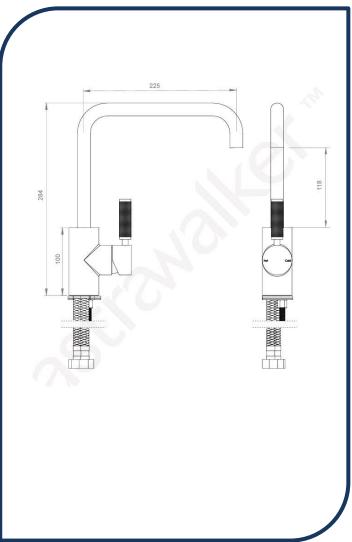

## Icon+ Lever Knurled Swivel Spout Kitchen Mixer 225mm Nickel - A68.08.V2.KN.04

Defined by beautiful design with balanced proportions for contemporary living, Astra Walkers Icon + Lever collection presents exquisite designs that can truly enhance your bathroom space.

- ✓ Swivel spout
- ✓ Knurled lever
- ✓ WELS 6\* Rated, 4L/min
- ✓ Nickel nickel photo not available Chrome pictured (also available in urban brass, chrome, matte black, brushed chrome, brushed platinum and ultra)