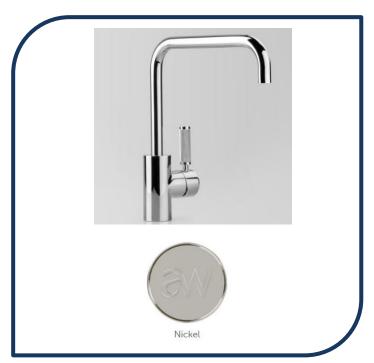

## Icon+ Lever Knurled Swivel Spout Kitchen Mixer 225mm Nickel - A68.08.V2.KN.04

Defined by beautiful design with balanced proportions for contemporary living, Astra Walkers Icon + Lever collection presents exquisite designs that can truly enhance your bathroom space.

- ✓ Swivel spout
- ✓ Knurled lever
- ✓ WELS 6\* Rated, 4L/min
- ✓ Nickel nickel photo not available Chrome pictured (also available in urban brass, chrome, matte black, brushed chrome, brushed platinum and ultra)