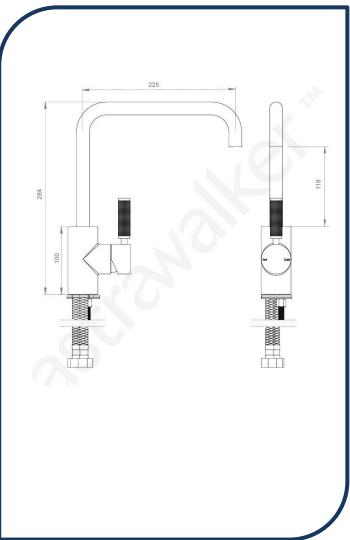

## Icon+ Lever Knurled Swivel Spout Kitchen Mixer 225mm Matte Black - A68.08.V2.KN.02

Defined by beautiful design with balanced proportions for contemporary living, Astra Walkers Icon + Lever collection presents exquisite designs that can truly enhance your bathroom space.

- ✓ Swivel spout
- ✓ Knurled lever
- ✓ WELS 6\* Rated, 4L/min
- ✓ Matte Black matre black photo not available Chrome pictured (also available in urban brass, chrome, ultra, brushed chrome, brushed platinum and nickel)