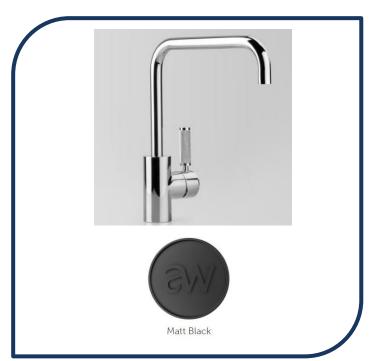

## Icon+ Lever Knurled Swivel Spout Kitchen Mixer 225mm Matte Black - A68.08.V2.KN.02

Defined by beautiful design with balanced proportions for contemporary living, Astra Walkers Icon + Lever collection presents exquisite designs that can truly enhance your bathroom space.

- ✓ Swivel spout
- ✓ Knurled lever
- ✓ WELS 6\* Rated, 4L/min
- ✓ Matte Black matre black photo not available Chrome pictured (also available in urban brass, chrome, ultra, brushed chrome, brushed platinum and nickel)