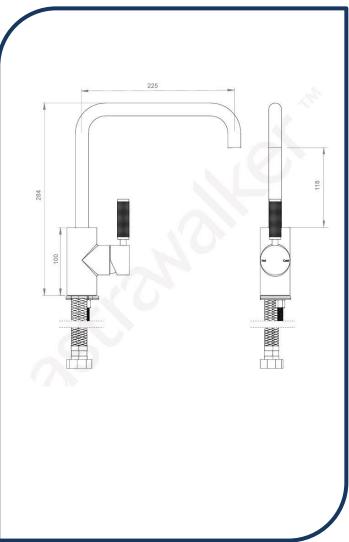

## Icon+ Lever Knurled Swivel Spout Kitchen Mixer 225mm Brushed Platinum - A68.08.V2.KN.01

Defined by beautiful design with balanced proportions for contemporary living, Astra Walkers Icon + Lever collection presents exquisite designs that can truly enhance your bathroom space