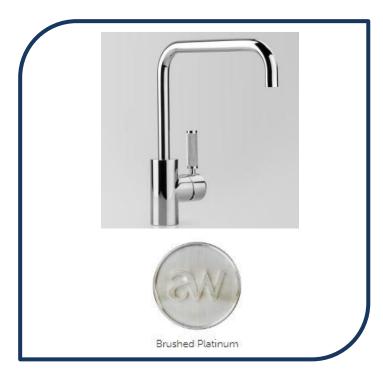

## Icon+ Lever Knurled Swivel Spout Kitchen Mixer 225mm Brushed Platinum - A68.08.V2.KN.01

Defined by beautiful design with balanced proportions for contemporary living, Astra Walkers Icon + Lever collection presents exquisite designs that can truly enhance your bathroom space

- ✓ Swivel spout
- ✓ Knurled lever
- ✓ WELS 6\* Rated, 4L/min
- ✓ Brushed Platinum brushed platinum photo not available Chrome pictured (also available in urban brass, chrome, ultra, brushed chrome, matte black and nickel)