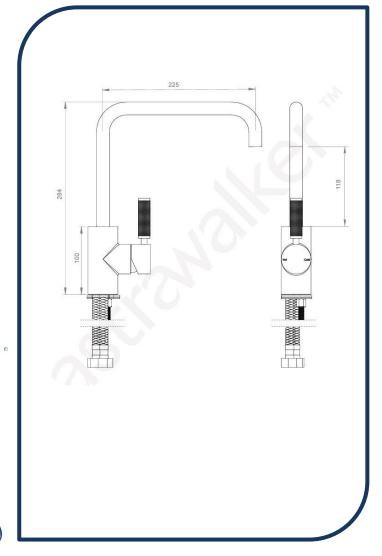

## Icon+ Lever Knurled Swivel Spout Kitchen Mixer 225mm Brushed Chrome - A68.08.V2.KN.06

Defined by beautiful design with balanced proportions for contemporary living, Astra Walkers Icon + Lever collection presents exquisite designs that can truly enhance your bathroom space.

- ✓ Swivel spout
- ✓ Knurled lever
- ✓ WELS 6\* Rated, 4L/min
- Brushed Chrome brushed chrome photo not available Chrome pictured (also available in urban brass, chrome, matte black, nickel, brushed platinum and ultra)