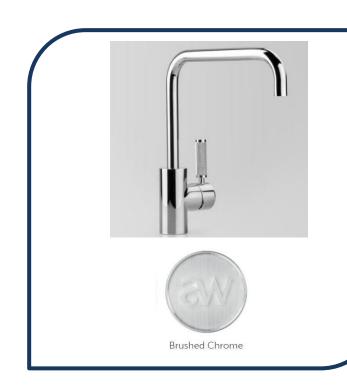

## Icon+ Lever Knurled Swivel Spout Kitchen Mixer 225mm Brushed Chrome - A68.08.V2.KN.06

Defined by beautiful design with balanced proportions for contemporary living, Astra Walkers Icon + Lever collection presents exquisite designs that can truly enhance your bathroom space.

- ✓ Swivel spout
- ✓ Knurled lever
- ✓ WELS 6\* Rated, 4L/min
- Brushed Chrome brushed chrome photo not available Chrome pictured (also available in urban brass, chrome, matte black, nickel, brushed platinum and ultra)