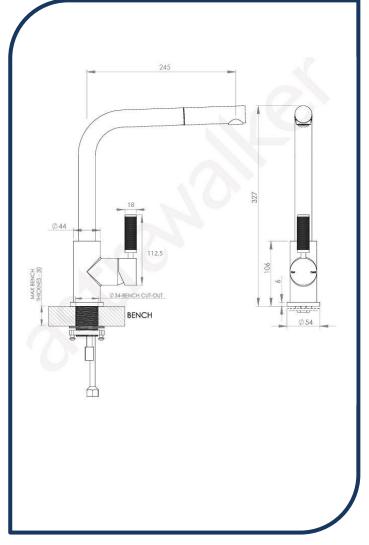

## Icon+ Lever Knurled Kitchen Mixer with Pull Out Spray Urban Brass - A68.08.V9.KN.19

Defined by beautiful design with balanced proportions for contemporary living, Astra Walkers Icon + Lever collection presents exquisite designs that can truly enhance your bathroom space.

- ✓ Pull out spray
- ✓ Swivel spout
- ✓ Knurled lever
- ✓ WELS 6\* Rated, 3L/min
- Urban Brass urban brass photo not available Chrome pictured (also available in matte black, ultra, brushed platinum, chrome, nickel and brushed chrome)