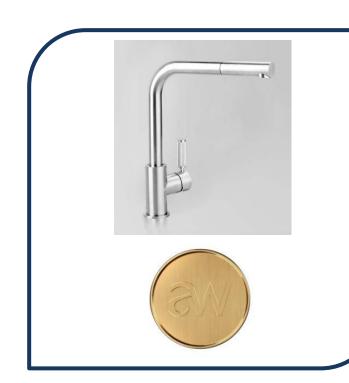

## Icon+ Lever Knurled Kitchen Mixer with Pull Out Spray Urban Brass - A68.08.V9.KN.19

Defined by beautiful design with balanced proportions for contemporary living, Astra Walkers Icon + Lever collection presents exquisite designs that can truly enhance your bathroom space.

- ✓ Pull out spray
- ✓ Swivel spout
- ✓ Knurled lever
- ✓ WELS 6\* Rated, 3L/min
- Urban Brass urban brass photo not available Chrome pictured (also available in matte black, ultra, brushed platinum, chrome, nickel and brushed chrome)