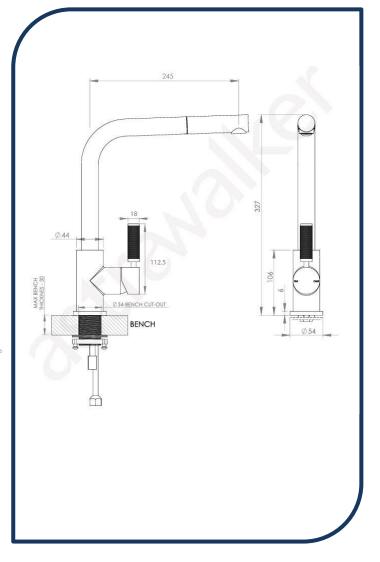

## Icon+ Lever Knurled Kitchen Mixer with Pull Out Spray Ultra - A68.08.V9.KN.03

Defined by beautiful design with balanced proportions for contemporary living, Astra Walkers Icon + Lever collection presents exquisite designs that can truly enhance your bathroom space.

- ✓ Pull out spray
- ✓ Swivel spout
- ✓ Knurled lever
- ✓ WELS 6\* Rated, 3L/min
- Ultra ultra photo not available Chrome pictured (also available in matte black, nickel, brushed platinum, chrome, brushed chrome and urban brass)