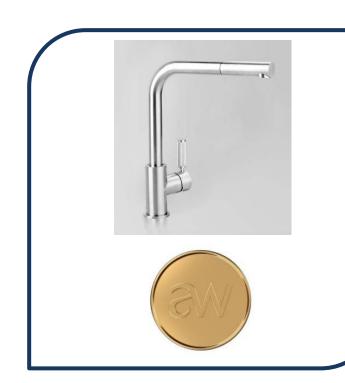

## Icon+ Lever Knurled Kitchen Mixer with Pull Out Spray Ultra - A68.08.V9.KN.03

Defined by beautiful design with balanced proportions for contemporary living, Astra Walkers Icon + Lever collection presents exquisite designs that can truly enhance your bathroom space.

- ✓ Pull out spray
- ✓ Swivel spout
- ✓ Knurled lever
- ✓ WELS 6\* Rated, 3L/min
- Ultra ultra photo not available Chrome pictured (also available in matte black, nickel, brushed platinum, chrome, brushed chrome and urban brass)