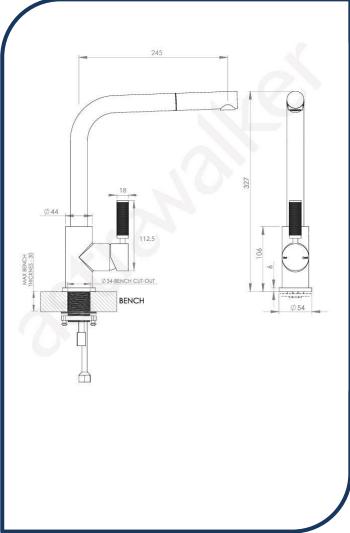

## Icon+ Lever Knurled Kitchen Mixer with Pull Out Spray Chrome - A68.08.V9.KN.00

Defined by beautiful design with balanced proportions for contemporary living, Astra Walkers Icon + Lever collection presents exquisite designs that can truly enhance your bathroom space.

- ✓ Pull out spray
- ✓ Swivel spout
- ✓ Knurled lever
- ✓ WELS 6\* Rated, 3L/min
- Chrome finish (also available in ultra, nickel, matte black, brushed platinum, brushed chrome and urban brass)

Note: custom orders are available in 20 premium finishes. Please contact us for specific requests.