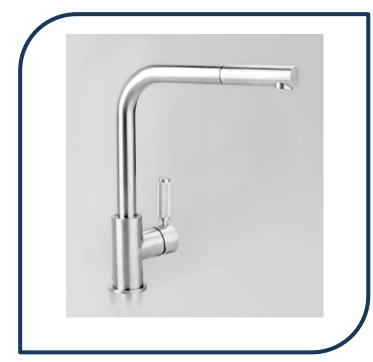

## Icon+ Lever Knurled Kitchen Mixer with Pull Out Spray Chrome - A68.08.V9.KN.00

Defined by beautiful design with balanced proportions for contemporary living, Astra Walkers Icon + Lever collection presents exquisite designs that can truly enhance your bathroom space.

- ✓ Pull out spray
- ✓ Swivel spout
- ✓ Knurled lever
- ✓ WELS 6\* Rated, 3L/min
- Chrome finish (also available in ultra, nickel, matte black, brushed platinum, brushed chrome and urban brass)

Note: custom orders are available in 20 premium finishes. Please contact us for specific requests.