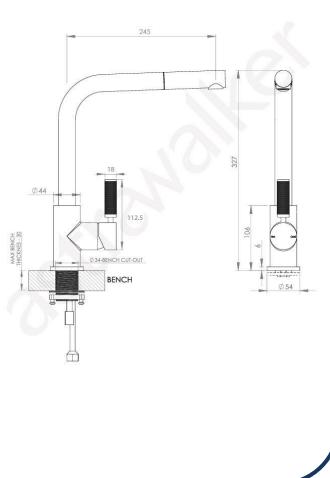

## Icon+ Lever Knurled Kitchen Mixer with Pull Out Spray Brushed Chrome - A68.08.V9.KN.06

Defined by beautiful design with balanced proportions for contemporary living, Astra Walkers Icon + Lever collection presents exquisite designs that can truly enhance your bathroom space.

## astrawalker

NB: Dimensions, specifications, drawings, colours and images are deemed correct at the time of publishing. Cooks Plumbing Supplies takes no liability as this information may be changed by the manufacturer without further notice. Please confirm all information prior to using the spefications in any building references.