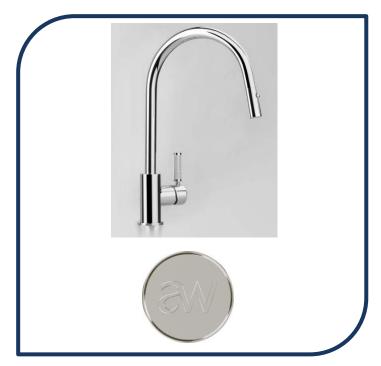

## Icon+ Lever Knurled Kitchen Mixer with Gooseneck Pull Out Spray Nickel -A68.08.V8.KN.04

Defined by beautiful design with balanced proportions for contemporary living, Astra Walkers Icon + Lever collection presents exquisite designs that can truly enhance your bathroom space

- ✓ Pull out spray
- ✓ Swivel spout
- ✓ Knurled lever
- ✓ WELS 6\* Rated, 3L/min
- ✓ Nickel nickel photo not available Chrome pictured (also available in ultra, brushed chrome, matte black, brushed platinum, urban brass and chrome)