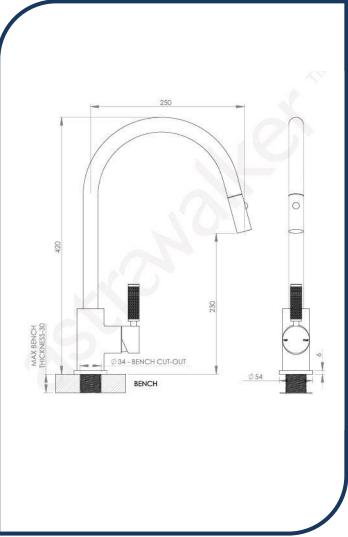

## Icon+ Lever Knurled Kitchen Mixer with Gooseneck Pull Out Spray Nickel -A68.08.V8.KN.04

Defined by beautiful design with balanced proportions for contemporary living, Astra Walkers Icon + Lever collection presents exquisite designs that can truly enhance your bathroom space

- ✓ Pull out spray
- ✓ Swivel spout
- ✓ Knurled lever
- ✓ WELS 6\* Rated, 3L/min
- ✓ Nickel nickel photo not available Chrome pictured (also available in ultra, brushed chrome, matte black, brushed platinum, urban brass and chrome)