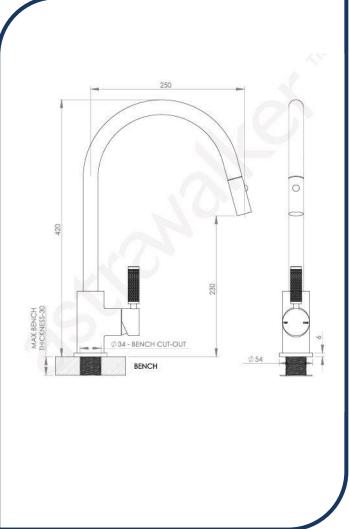

## Icon+ Lever Knurled Kitchen Mixer with Gooseneck Pull Out Spray Chrome -A68.08.V8.KN.00

Defined by beautiful design with balanced proportions for contemporary living, Astra Walkers Icon + Lever collection presents exquisite designs that can truly enhance your bathroom space.

- ✓ Pull out spray
- ✓ Swivel spout
- ✓ Knurled lever
- ✓ WELS 6\* Rated, 3L/min
- ✓ Chrome finish (also available in nickel, brushed chrome, brushed platinum, ultra, urban brass and matte black)

Note: custom orders are available in 20 premium finishes. Please contact us for specific requests.