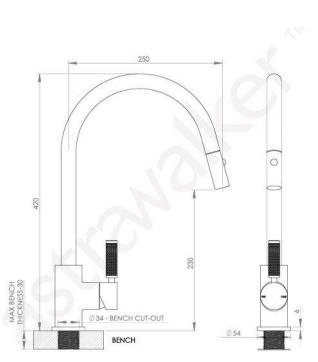

## astrawalker

NB: Dimensions, specifications, drawings, colours and images are deemed correct at the time of publishing. Cooks Plumbing Supplies takes no liability as this information may be changed by the manufacturer without further notice. Please confirm all information prior to using the specifications in any building references.