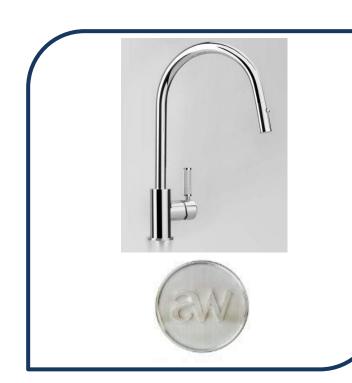

## Icon+ Lever Knurled Kitchen Mixer with Gooseneck Pull Out Spray Brushed Platinum -A68.08.V8.KN.01

Defined by beautiful design with balanced proportions for contemporary living, Astra Walkers Icon + Lever collection presents exquisite designs that can truly enhance your bathroom space.

- ✓ Pull out spray
- ✓ Swivel spout
- ✓ Knurled lever
- ✓ WELS 6\* Rated, 3L/min
- Brushed Platinum brushed platinum photo not available Chrome pictured (also available in nickel, brushed chrome, matte black, ultra, urban brass and chrome)