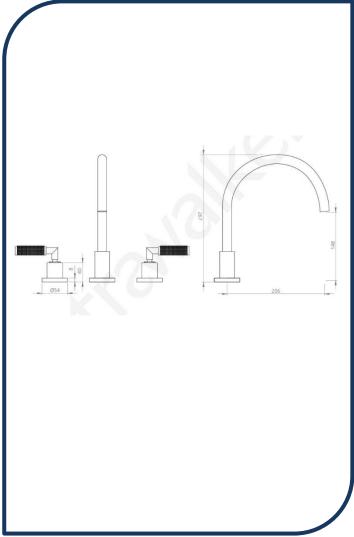

## Icon+ Lever Knurled 3 Piece Hob Set with 200mm Swivel Spout Urban Brass – A68.07.V9.KN.19

Defined by beautiful design with balanced proportions for contemporary living, Astra Walkers Icon + Lever collection presents exquisite designs that can truly enhance your bathroom space

- ✓ 3-piece set (includes 2 levers)
- ✓ Swivel spout
- Knurled levers
- ✓ WELS 6\* Rated, 4L/min
- ✓ Urban Brass urban brass photo not available Chrome pictured (also available in chrome, matte black, brushed platinum, nickel, ultra and brushed chrome)