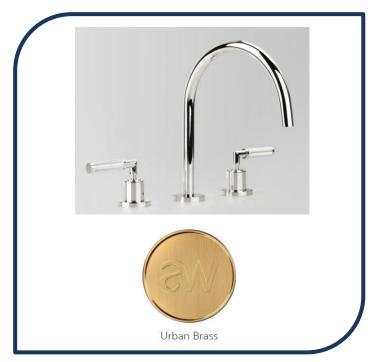

## Icon+ Lever Knurled 3 Piece Hob Set with 200mm Swivel Spout Urban Brass – A68.07.V9.KN.19

Defined by beautiful design with balanced proportions for contemporary living, Astra Walkers Icon + Lever collection presents exquisite designs that can truly enhance your bathroom space

- ✓ 3-piece set (includes 2 levers)
- ✓ Swivel spout
- Knurled levers
- ✓ WELS 6\* Rated, 4L/min
- ✓ Urban Brass urban brass photo not available Chrome pictured (also available in chrome, matte black, brushed platinum, nickel, ultra and brushed chrome)