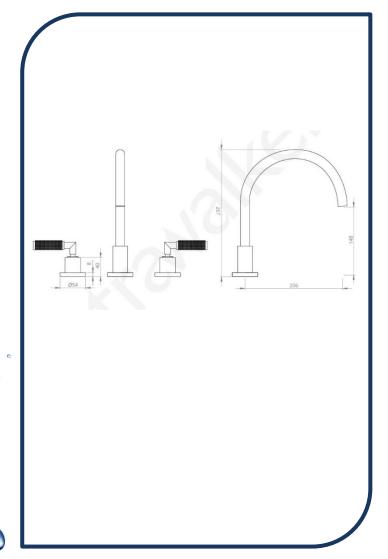

## Icon+ Lever Knurled 3 Piece Hob Set with 200mm Swivel Spout Nickel - A68.07.V9.KN.04

Defined by beautiful design with balanced proportions for contemporary living, Astra Walkers Icon + Lever collection presents exquisite designs that can truly enhance your bathroom space.

- 3-piece set (includes 2 levers)
- Swivel spout
- Knurled levers
- WELS 6\* Rated, 4L/min
- Nickel nickel photo not available Chrome pictured (also available in chrome, matte black, brushed platinum, brushed chrome, ultra and urban brass)