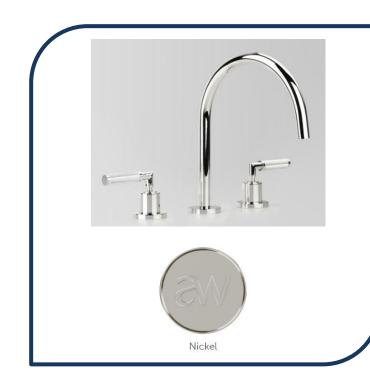

## Icon+ Lever Knurled 3 Piece Hob Set with 200mm Swivel Spout Nickel - A68.07.V9.KN.04

Defined by beautiful design with balanced proportions for contemporary living, Astra Walkers Icon + Lever collection presents exquisite designs that can truly enhance your bathroom space.

- 3-piece set (includes 2 levers)
- Swivel spout
- Knurled levers
- WELS 6\* Rated, 4L/min
- Nickel nickel photo not available Chrome pictured (also available in chrome, matte black, brushed platinum, brushed chrome, ultra and urban brass)