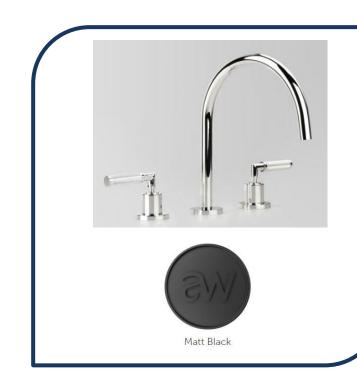

## Icon+ Lever Knurled 3 Piece Hob Set with 200mm Swivel Spout Matte Black – A68.07.V9.KN.02

Defined by beautiful design with balanced proportions for contemporary living, Astra Walkers Icon + Lever collection presents exquisite designs that can truly enhance your bathroom space.

- ✓ 3-piece set (includes 2 levers)
- ✓ Swivel spout
- ✓ Knurled levers
- ✓ WELS 6\* Rated, 4L/min
- Matte Black matte black photo not available Chrome pictured (also available in chrome, ultra, brushed platinum, brushed chrome, nickel and urban brass)