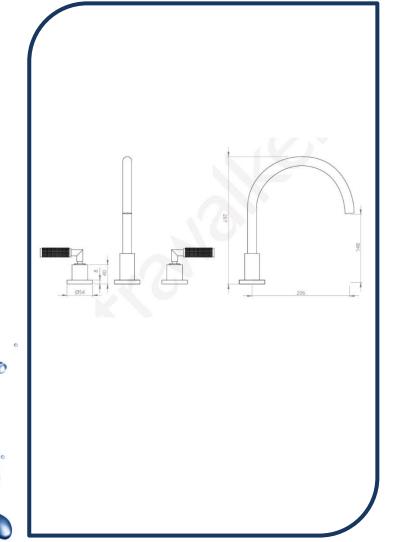

## Icon+ Lever Knurled 3 Piece Hob Set with 200mm Swivel Spout Matte Black – A68.07.V9.KN.02

Defined by beautiful design with balanced proportions for contemporary living, Astra Walkers Icon + Lever collection presents exquisite designs that can truly enhance your bathroom space.

- ✓ 3-piece set (includes 2 levers)
- ✓ Swivel spout
- ✓ Knurled levers
- ✓ WELS 6\* Rated, 4L/min
- Matte Black matte black photo not available Chrome pictured (also available in chrome, ultra, brushed platinum, brushed chrome, nickel and urban brass)