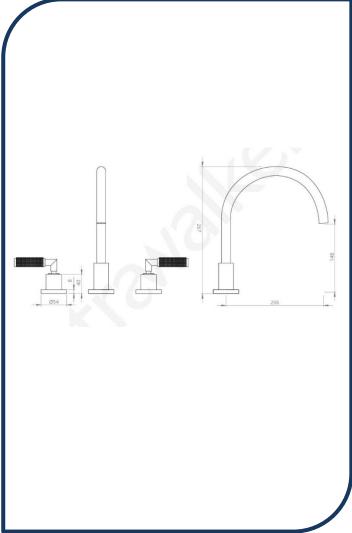

## Icon+ Lever Knurled 3 Piece Hob Set with 200mm Swivel Spout Brushed Chrome – A68.07.V9.KN.06

Defined by beautiful design with balanced proportions for contemporary living, Astra Walkers Icon + Lever collection presents exquisite designs that can truly enhance your bathroom space

- ✓ 3-piece set (includes 2 levers)
- ✓ Swivel spout
- Knurled levers
- ✓ WELS 6\* Rated, 4L/min
- ✓ Brushed Chrome brushed chrome photo not available Chrome pictured (also available in chrome, matte black, brushed platinum, nickel, ultra and urban brass)