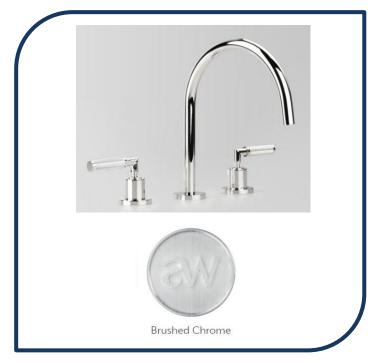

## Icon+ Lever Knurled 3 Piece Hob Set with 200mm Swivel Spout Brushed Chrome – A68.07.V9.KN.06

Defined by beautiful design with balanced proportions for contemporary living, Astra Walkers Icon + Lever collection presents exquisite designs that can truly enhance your bathroom space

- ✓ 3-piece set (includes 2 levers)
- ✓ Swivel spout
- Knurled levers
- ✓ WELS 6\* Rated, 4L/min
- ✓ Brushed Chrome brushed chrome photo not available Chrome pictured (also available in chrome, matte black, brushed platinum, nickel, ultra and urban brass)