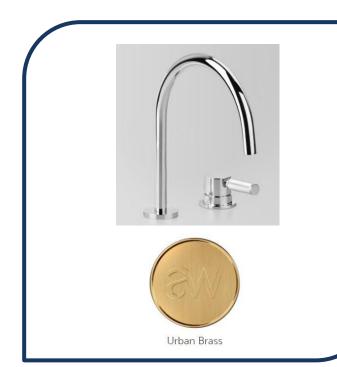

## Icon+ Lever Knurled Hob Mixer Set with 200mm Swivel Spout Urban Brass – A68.07.V6.KN.19

Defined by beautiful design with balanced proportions for contemporary living, Astra Walkers Icon + Lever collection presents exquisite designs that can truly enhance your bathroom space.

- ✓ 2-piece mixer set (includes 1 lever)
- ✓ Swivel spout
- ✓ Knurled lever
- ✓ WELS 6\* Rated, 3.5L/min
- Urban Brass brushed chrome photo not available Chrome pictured (also available in brushed chrome, brushed platinum, chrome, ultra, matte black and nickel)