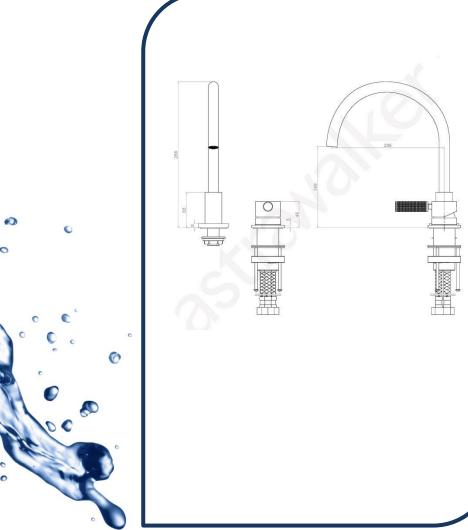

## Icon+ Lever Knurled Hob Mixer Set with 200mm Swivel Spout Urban Brass – A68.07.V6.KN.19

Defined by beautiful design with balanced proportions for contemporary living, Astra Walkers Icon + Lever collection presents exquisite designs that can truly enhance your bathroom space.

- ✓ 2-piece mixer set (includes 1 lever)
- ✓ Swivel spout
- ✓ Knurled lever
- ✓ WELS 6\* Rated, 3.5L/min
- Urban Brass brushed chrome photo not available Chrome pictured (also available in brushed chrome, brushed platinum, chrome, ultra, matte black and nickel)