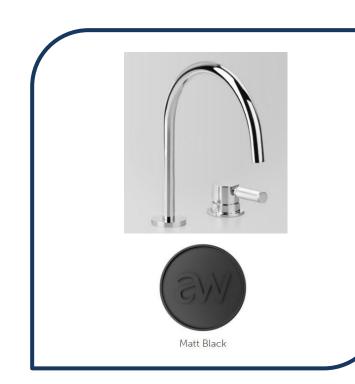

## Icon+ Lever Knurled Hob Mixer Set with 200mm Swivel Spout Matte Black – A68.07.V6.KN.02

Defined by beautiful design with balanced proportions for contemporary living, Astra Walkers Icon + Lever collection presents exquisite designs that can truly enhance your bathroom space.

- ✓ 2-piece mixer set (includes 1 lever)
- ✓ Swivel spout
- ✓ Knurled lever
- ✓ WELS 6\* Rated, 3.5L/min
- Matte Black matte black photo not available Chrome pictured (also available in urban brass, brushed platinum, chrome, nickel, ultra and brushed chrome)