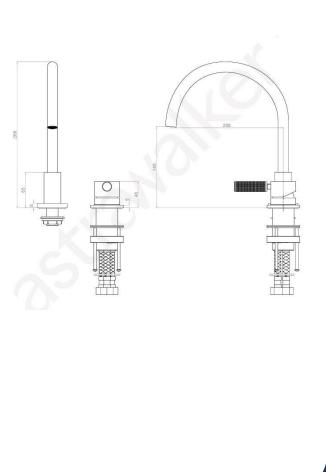

## Icon+ Lever Knurled Hob Mixer Set with 200mm Swivel Spout Matte Black – A68.07.V6.KN.02

Defined by beautiful design with balanced proportions for contemporary living, Astra Walkers Icon + Lever collection presents exquisite designs that can truly enhance your bathroom space.

- ✓ 2-piece mixer set (includes 1 lever)
- ✓ Swivel spout
- ✓ Knurled lever
- ✓ WELS 6\* Rated, 3.5L/min
- Matte Black matte black photo not available Chrome pictured (also available in urban brass, brushed platinum, chrome, nickel, ultra and brushed chrome)