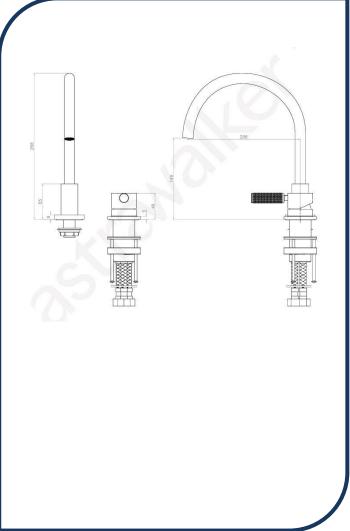

## Icon+ Lever Knurled Hob Mixer Set with 200mm Swivel Spout Chrome – A68.07.V6.KN.00

Defined by beautiful design with balanced proportions for contemporary living, Astra Walkers Icon + Lever collection presents exquisite designs that can truly enhance your bathroom space.

- 2-piece mixer set (includes 1 lever)
- ✓ Swivel spout
- ✓ Knurled lever
- ✓ WELS 6\* Rated, 3.5L/min
- ✓ Chrome finish (also available in urban brass, matte black, brushed platinum, nickel, ultra and brushed chrome)