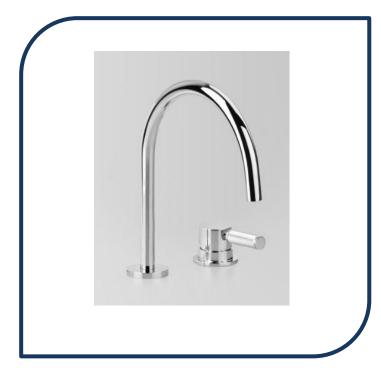

## Icon+ Lever Knurled Hob Mixer Set with 200mm Swivel Spout Chrome – A68.07.V6.KN.00

Defined by beautiful design with balanced proportions for contemporary living, Astra Walkers Icon + Lever collection presents exquisite designs that can truly enhance your bathroom space.

- 2-piece mixer set (includes 1 lever)
- ✓ Swivel spout
- ✓ Knurled lever
- ✓ WELS 6\* Rated, 3.5L/min
- ✓ Chrome finish (also available in urban brass, matte black, brushed platinum, nickel, ultra and brushed chrome)