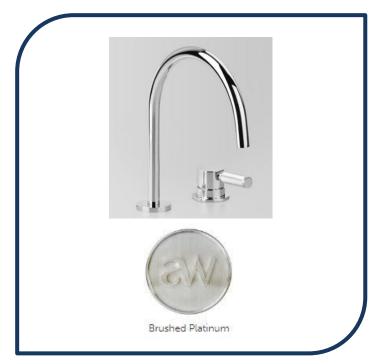

## Icon+ Lever Knurled Hob Mixer Set with 200mm Swivel Spout Brushed Platinum – A68.07.V6.KN.01

Defined by beautiful design with balanced proportions for contemporary living, Astra Walkers Icon + Lever collection presents exquisite designs that can truly enhance your bathroom space.

- ✓ 2-piece mixer set (includes 1 lever)
- ✓ Swivel spout
- Knurled lever
- ✓ WELS 6\* Rated, 3.5L/min
- ✓ Brushed Platinum brushed platinum photo not available Chrome pictured (also available in urban brass, matte black, chrome, nickel, ultra and brushed chrome)