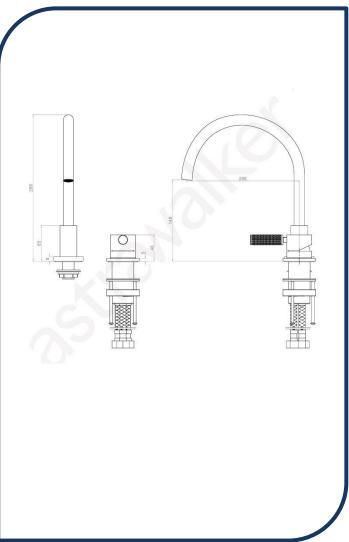

## Icon+ Lever Knurled Hob Mixer Set with 200mm Swivel Spout Brushed Platinum – A68.07.V6.KN.01

Defined by beautiful design with balanced proportions for contemporary living, Astra Walkers Icon + Lever collection presents exquisite designs that can truly enhance your bathroom space.

- ✓ 2-piece mixer set (includes 1 lever)
- ✓ Swivel spout
- Knurled lever
- ✓ WELS 6\* Rated, 3.5L/min
- ✓ Brushed Platinum brushed platinum photo not available Chrome pictured (also available in urban brass, matte black, chrome, nickel, ultra and brushed chrome)