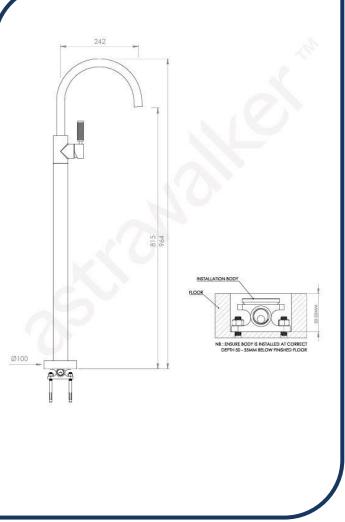

## Icon+ Lever Knurled Freestanding Bath Mixer Brushed Platinum - A68.08.V5.KN.01

Defined by beautiful design with balanced proportions for contemporary living, Astra Walkers Icon + Lever collection presents exquisite designs that can truly enhance your bathroom space.

- ✓ Swivel spout
- ✓ Knurled lever
- Brushed Platinum brushed platinum photo not available Chrome pictured (also available in brushed chrome, urban brass, matte black, nickel, chrome and ultra)

Note: custom orders are available in 20 premium finishes. Please contact us for specific requests.