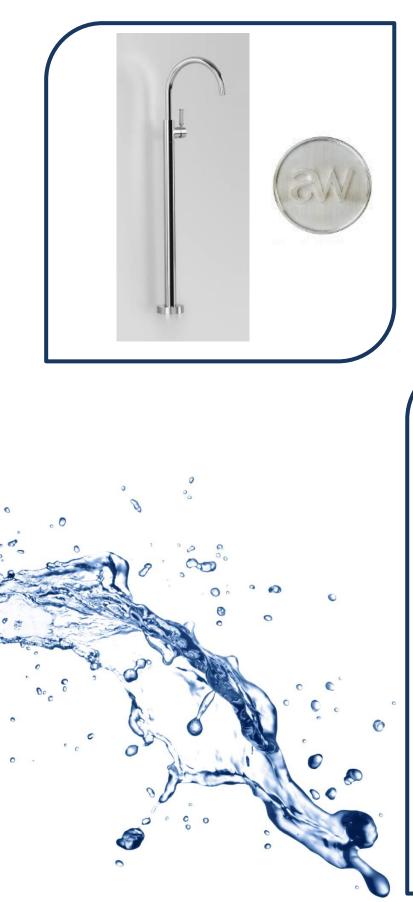

## Icon+ Lever Knurled Freestanding Bath Mixer Brushed Platinum - A68.08.V5.KN.01

Defined by beautiful design with balanced proportions for contemporary living, Astra Walkers Icon + Lever collection presents exquisite designs that can truly enhance your bathroom space.

- ✓ Swivel spout
- ✓ Knurled lever
- Brushed Platinum brushed platinum photo not available Chrome pictured (also available in brushed chrome, urban brass, matte black, nickel, chrome and ultra)

Note: custom orders are available in 20 premium finishes. Please contact us for specific requests.