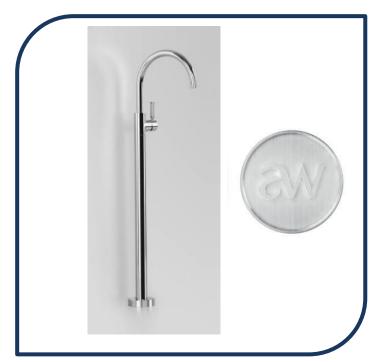

## Icon+ Lever Knurled Freestanding Bath Mixer Brushed Chrome - A68.08.V5.KN.06

Defined by beautiful design with balanced proportions for contemporary living, Astra Walkers Icon + Lever collection presents exquisite designs that can truly enhance your bathroom space.

- ✓ Swivel spout
- ✓ Knurled lever
- ✓ Brushed Chrome brushed chrome photo not available Chrome pictured (also available in nickel, urban brass, brushed platinum, ultra, chrome and matte black)

Note: custom orders are available in 20 premium finishes. Please contact us for specific requests.