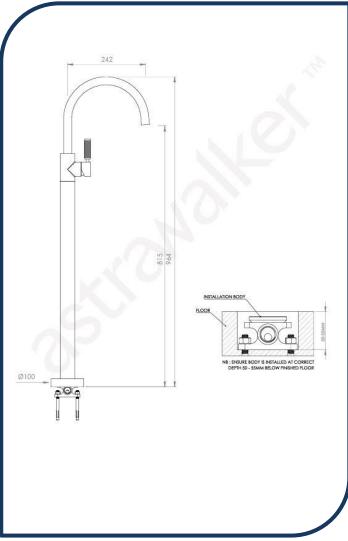

## Icon+ Lever Knurled Freestanding Bath Mixer Brushed Chrome - A68.08.V5.KN.06

Defined by beautiful design with balanced proportions for contemporary living, Astra Walkers Icon + Lever collection presents exquisite designs that can truly enhance your bathroom space.

- ✓ Swivel spout
- ✓ Knurled lever
- ✓ Brushed Chrome brushed chrome photo not available Chrome pictured (also available in nickel, urban brass, brushed platinum, ultra, chrome and matte black)

Note: custom orders are available in 20 premium finishes. Please contact us for specific requests.