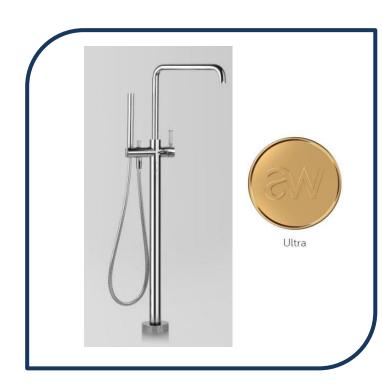

## Icon+ Lever Knurled Freestanding Bath Mixer with Square Spout & Hand Shower Ultra -A68.08.V11.KN.03

Defined by beautiful design with balanced proportions for contemporary living, Astra Walkers Icon + Lever collection presents exquisite designs that can truly enhance your bathroom space.

- ✓ Knurled lever
- ✓ Freestanding mixer with swivel spout
- ✓ WELS 3\* Rated, 8.5L/min hand shower only
- Ultra ultra photo not available Chrome pictured (also available in chrome, brushed platinum, nickel, urban brass, matte black and brushed chrome)