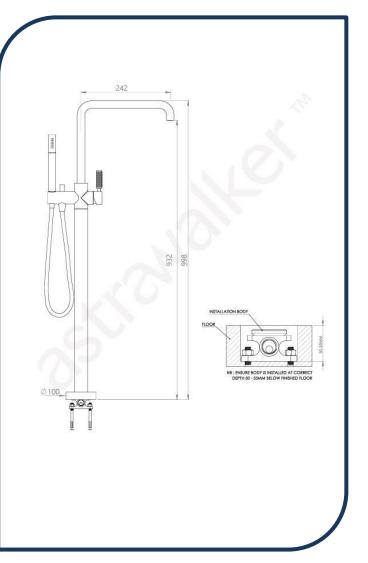

## Icon+ Lever Knurled Freestanding Bath Mixer with Square Spout & Hand Shower Ultra -A68.08.V11.KN.03

Defined by beautiful design with balanced proportions for contemporary living, Astra Walkers Icon + Lever collection presents exquisite designs that can truly enhance your bathroom space.

- ✓ Knurled lever
- ✓ Freestanding mixer with swivel spout
- ✓ WELS 3\* Rated, 8.5L/min hand shower only
- Ultra ultra photo not available Chrome pictured (also available in chrome, brushed platinum, nickel, urban brass, matte black and brushed chrome)