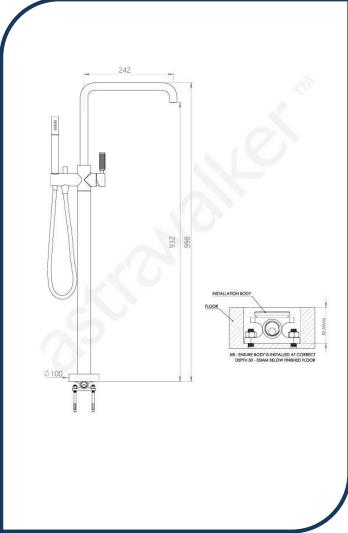

## Icon+ Lever Knurled Freestanding Bath Mixer with Square Spout & Hand Shower Nickel - A68.08.V11.KN.04

Defined by beautiful design with balanced proportions for contemporary living, Astra Walkers Icon + Lever collection presents exquisite designs that can truly enhance your bathroom space

- ✓ Knurled lever
- ✓ Freestanding mixer with swivel spout
- ✓ WELS 3\* Rated, 8.5L/min hand shower only
- ✓ Nickel nickel photo not available Chrome pictured (also available in chrome, brushed platinum, ultra, urban brass, matte black and brushed chrome)