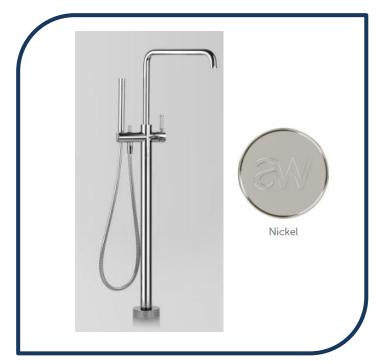

## Icon+ Lever Knurled Freestanding Bath Mixer with Square Spout & Hand Shower Nickel - A68.08.V11.KN.04

Defined by beautiful design with balanced proportions for contemporary living, Astra Walkers Icon + Lever collection presents exquisite designs that can truly enhance your bathroom space

- ✓ Knurled lever
- ✓ Freestanding mixer with swivel spout
- ✓ WELS 3\* Rated, 8.5L/min hand shower only
- ✓ Nickel nickel photo not available Chrome pictured (also available in chrome, brushed platinum, ultra, urban brass, matte black and brushed chrome)

Note: custom orders are available in 20 premium finishes. Please contact us for specific requests.