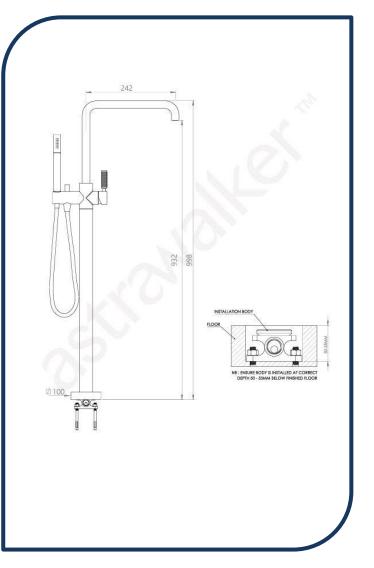

## Icon+ Lever Knurled Freestanding Bath Mixer with Square Spout & Hand Shower Matte Black -A68.08.V11.KN.02

Defined by beautiful design with balanced proportions for contemporary living, Astra Walkers Icon + Lever collection presents exquisite designs that can truly enhance your bathroom space.

- ✓ Knurled lever
- ✓ Freestanding mixer with swivel spout
- ✓ WELS 3\* Rated, 8.5L/min hand shower only
- Matte Black matte black photo not available Chrome pictured (also available in chrome, brushed platinum, nickel, urban brass, ultra and brushed chrome)