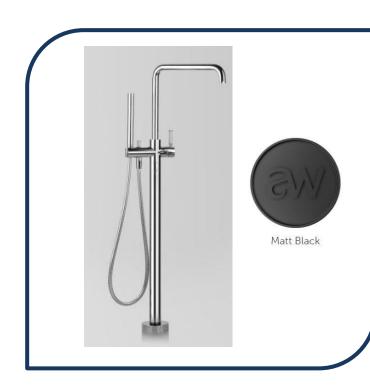

## Icon+ Lever Knurled Freestanding Bath Mixer with Square Spout & Hand Shower Matte Black -A68.08.V11.KN.02

Defined by beautiful design with balanced proportions for contemporary living, Astra Walkers Icon + Lever collection presents exquisite designs that can truly enhance your bathroom space.

- ✓ Knurled lever
- ✓ Freestanding mixer with swivel spout
- ✓ WELS 3\* Rated, 8.5L/min hand shower only
- Matte Black matte black photo not available Chrome pictured (also available in chrome, brushed platinum, nickel, urban brass, ultra and brushed chrome)

Note: custom orders are available in 20 premium finishes. Please contact us for specific requests.