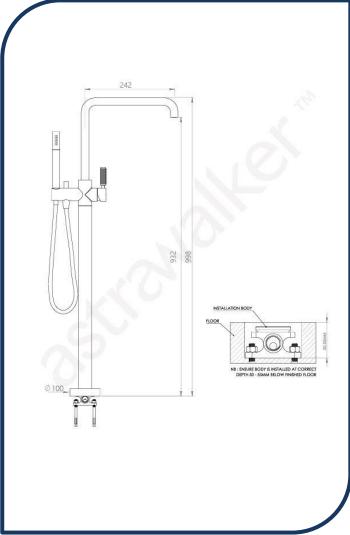

## Icon+ Lever Knurled Freestanding Bath Mixer with Square Spout & Hand Shower Brushed Platinum - A68.08.V11.KN.01

Defined by beautiful design with balanced proportions for contemporary living, Astra Walkers Icon + Lever collection presents exquisite designs that can truly enhance your bathroom space