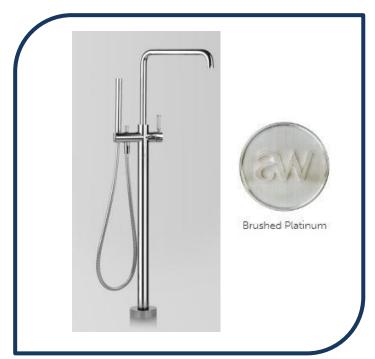

## Icon+ Lever Knurled Freestanding Bath Mixer with Square Spout & Hand Shower Brushed Platinum - A68.08.V11.KN.01

Defined by beautiful design with balanced proportions for contemporary living, Astra Walkers Icon + Lever collection presents exquisite designs that can truly enhance your bathroom space

- ✓ Knurled lever
- ✓ Freestanding mixer with swivel spout
- ✓ WELS 3\* Rated, 8.5L/min hand shower only
- ✓ Brushed Platinum brushed platinum photo not available Chrome pictured (also available in chrome, matte black, nickel, urban brass, ultra and brushed chrome)