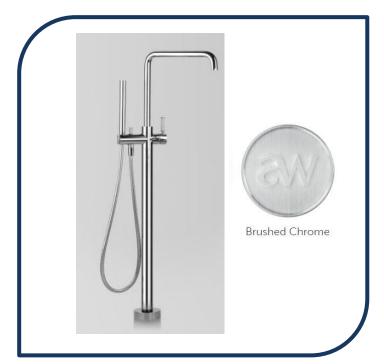

## Icon+ Lever Knurled Freestanding Bath Mixer with Square Spout & Hand Shower Brushed Chrome - A68.08.V11.KN.06

Defined by beautiful design with balanced proportions for contemporary living, Astra Walkers Icon + Lever collection presents exquisite designs that can truly enhance your bathroom space.

- ✓ Knurled lever
- ✓ Freestanding mixer with swivel spout
- ✓ WELS 3\* Rated, 8.5L/min hand shower only
- ✓ Brushed Chrome brushed chrome photo not available Chrome pictured (also available in chrome, brushed platinum, ultra, urban brass, matte black and nickel)