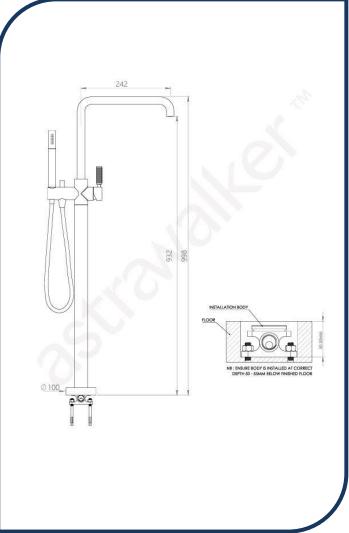

## Icon+ Lever Knurled Freestanding Bath Mixer with Square Spout & Hand Shower Brushed Chrome - A68.08.V11.KN.06

Defined by beautiful design with balanced proportions for contemporary living, Astra Walkers Icon + Lever collection presents exquisite designs that can truly enhance your bathroom space.

- ✓ Knurled lever
- ✓ Freestanding mixer with swivel spout
- ✓ WELS 3\* Rated, 8.5L/min hand shower only
- ✓ Brushed Chrome brushed chrome photo not available Chrome pictured (also available in chrome, brushed platinum, ultra, urban brass, matte black and nickel)