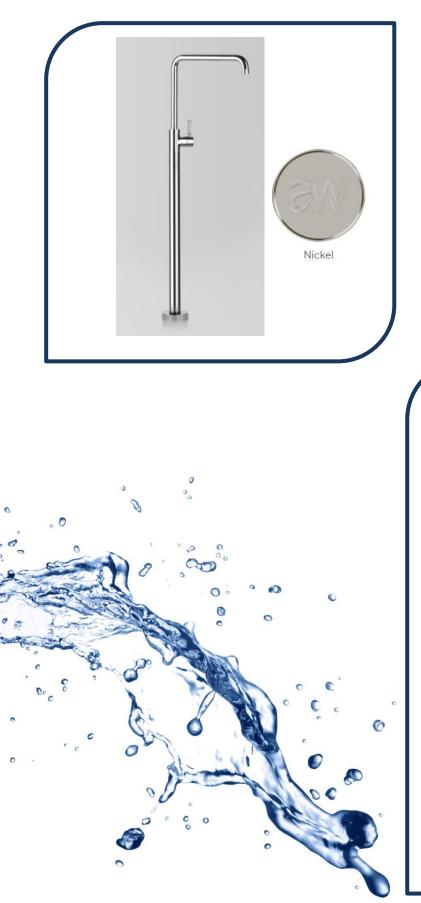

## Icon+ Lever Knurled Freestanding Bath Mixer with Square Spout Nickel - A68.08.V10.KN.04

Defined by beautiful design with balanced proportions for contemporary living, Astra Walkers Icon + Lever collection presents exquisite designs that can truly enhance your bathroom space.

- ✓ Knurled lever
- ✓ Freestanding mixer with swivel spout
- Nickel nickel photo not available Chrome pictured (also available in chrome, brushed platinum, ultra, urban brass, matte black and brushed chrome)