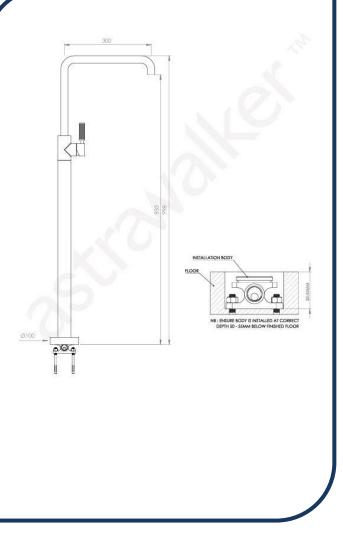

## Icon+ Lever Knurled Freestanding Bath Mixer with Square Spout Nickel - A68.08.V10.KN.04

Defined by beautiful design with balanced proportions for contemporary living, Astra Walkers Icon + Lever collection presents exquisite designs that can truly enhance your bathroom space.

- ✓ Knurled lever
- ✓ Freestanding mixer with swivel spout
- Nickel nickel photo not available Chrome pictured (also available in chrome, brushed platinum, ultra, urban brass, matte black and brushed chrome)