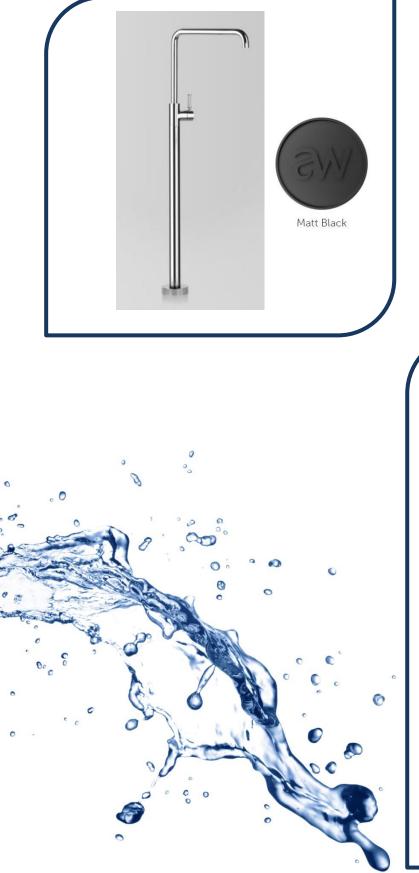

## Icon+ Lever Knurled Freestanding Bath Mixer with Square Spout Matte Black -A68.08.V10.KN.02

Defined by beautiful design with balanced proportions for contemporary living, Astra Walkers Icon + Lever collection presents exquisite designs that can truly enhance your bathroom space.

- ✓ Knurled lever
- ✓ Freestanding mixer with swivel spout
- Matte Black matte black photo not available Chrome pictured (also available in chrome, brushed platinum, nickel, urban brass, ultra and brushed chrome)