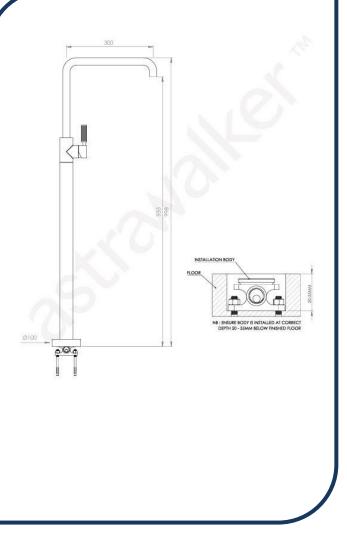

## astrawalker

NB: Dimensions, specifications, drawings, colours and images are deemed correct at the time of publishing. Cooks Plumbing Supplies takes no liability as this information may be changed by the manufacturer without further notice. Please confirm all information prior to using the spefications in any building references.