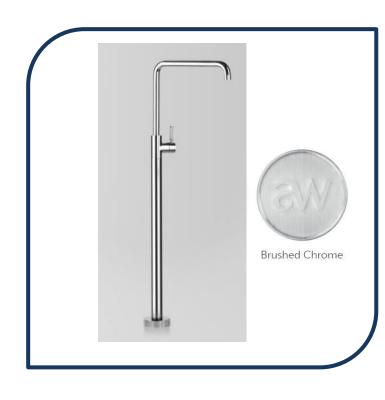

## Icon+ Lever Knurled Freestanding Bath Mixer with Square Spout Brushed Chrome -A68.08.V10.KN.06

Defined by beautiful design with balanced proportions for contemporary living, Astra Walkers Icon + Lever collection presents exquisite designs that can truly enhance your bathroom space.

- ✓ Knurled lever
- Freestanding mixer with swivel spout
- Brushed Chrome brushed chrome photo not available Chrome pictured (also available in chrome, brushed platinum, ultra, urban brass, matte black and nickel)