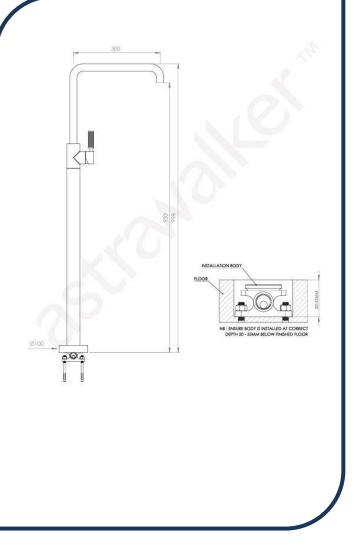

## Icon+ Lever Knurled Freestanding Bath Mixer with Square Spout Brushed Chrome -A68.08.V10.KN.06

Defined by beautiful design with balanced proportions for contemporary living, Astra Walkers Icon + Lever collection presents exquisite designs that can truly enhance your bathroom space.