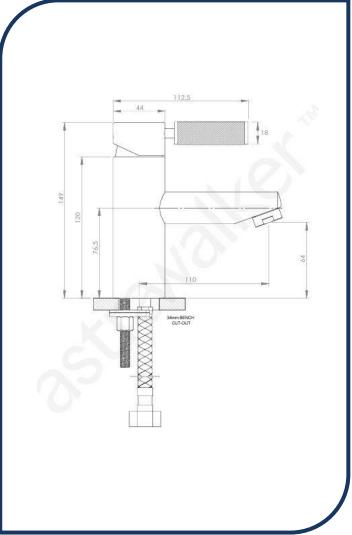

## Icon+ Lever Knurled Fixed Spout Basin Mixer 110mm Urban Brass – A68.02.V2.KN.19

Defined by beautiful design with balanced proportions for contemporary living, Astra Walkers Icon + Lever collection presents exquisite designs that can truly enhance your bathroom space.

- ✓ Fixed Spout
- ✓ Knurled handle
- ✓ WELS 6\* Rated, 3.5L/min
- ✓ Urban Brass urban brass photo not available Chrome pictured (also available in brushed chrome, brushed platinum, chrome, matte black, ultra and nickel)