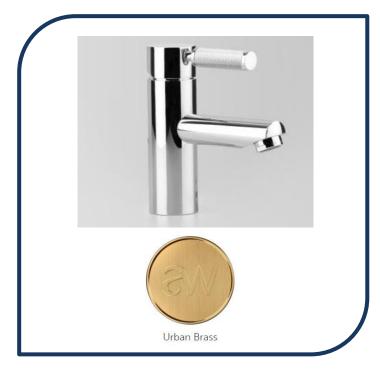

## Icon+ Lever Knurled Fixed Spout Basin Mixer 110mm Urban Brass – A68.02.V2.KN.19

Defined by beautiful design with balanced proportions for contemporary living, Astra Walkers Icon + Lever collection presents exquisite designs that can truly enhance your bathroom space.

- ✓ Fixed Spout
- ✓ Knurled handle
- ✓ WELS 6\* Rated, 3.5L/min
- ✓ Urban Brass urban brass photo not available Chrome pictured (also available in brushed chrome, brushed platinum, chrome, matte black, ultra and nickel)