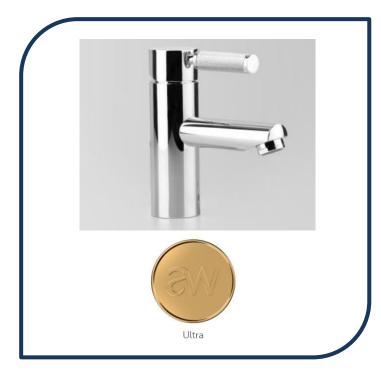

## Icon+ Lever Knurled Fixed Spout Basin Mixer 110mm Ultra – A68.02.V2.KN.03

Defined by beautiful design with balanced proportions for contemporary living, Astra Walkers Icon + Lever collection presents exquisite designs that can truly enhance your bathroom space.

- ✓ Fixed Spout
- ✓ Knurled handle
- ✓ WELS 6\* Rated, 3.5L/min
- ✓ Ultra ultra photo not available Chrome pictured (also available in urban brass, brushed platinum, chrome, matte black, nickel and brushed chrome)