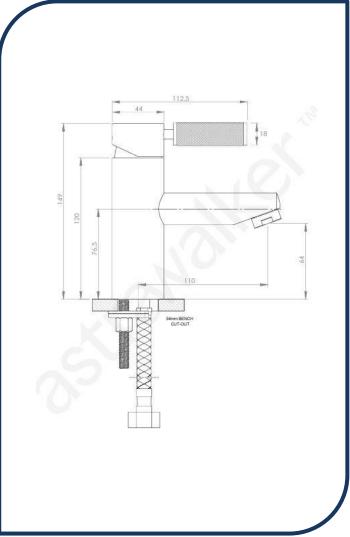

## Icon+ Lever Knurled Fixed Spout Basin Mixer 110mm Ultra – A68.02.V2.KN.03

Defined by beautiful design with balanced proportions for contemporary living, Astra Walkers Icon + Lever collection presents exquisite designs that can truly enhance your bathroom space.