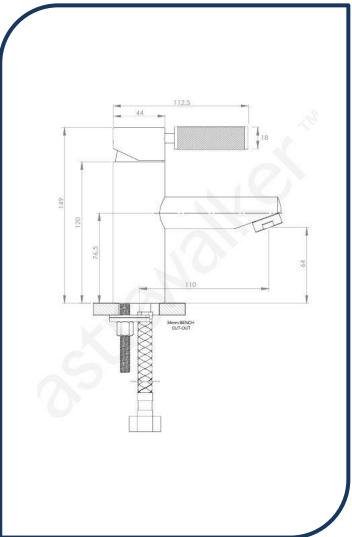

## Icon+ Lever Knurled Fixed Spout Basin Mixer 110mm Nickel – A68.02.V2.KN.04

Defined by beautiful design with balanced proportions for contemporary living, Astra Walkers Icon + Lever collection presents exquisite designs that can truly enhance your bathroom space.

- ✓ Fixed Spout
- ✓ Knurled handle
- ✓ WELS 6\* Rated, 3.5L/min
- ✓ Nickel nickel photo not available Chrome pictured (also available in urban brass, brushed platinum, chrome, matte black, ultra and brushed chrome)