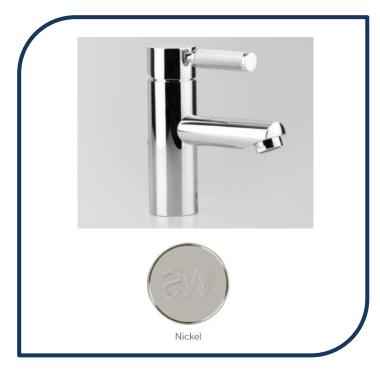

## Icon+ Lever Knurled Fixed Spout Basin Mixer 110mm Nickel – A68.02.V2.KN.04

Defined by beautiful design with balanced proportions for contemporary living, Astra Walkers Icon + Lever collection presents exquisite designs that can truly enhance your bathroom space.

- ✓ Fixed Spout
- ✓ Knurled handle
- ✓ WELS 6\* Rated, 3.5L/min
- ✓ Nickel nickel photo not available Chrome pictured (also available in urban brass, brushed platinum, chrome, matte black, ultra and brushed chrome)

Note: custom orders are available in 20 premium finishes. Please contact us for specific requests.