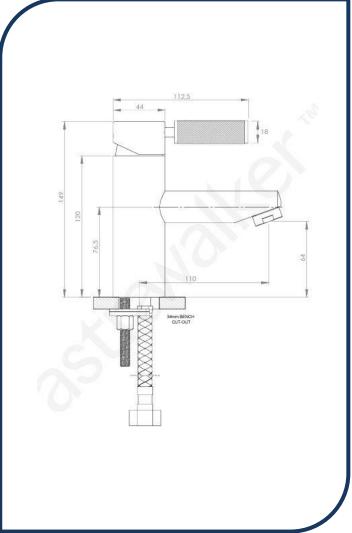

## Icon+ Lever Knurled Fixed Spout Basin Mixer 110mm Chrome – A68.02.V2.KN.00

Defined by beautiful design with balanced proportions for contemporary living, Astra Walkers Icon + Lever collection presents exquisite designs that can truly enhance your bathroom space.

- ✓ Fixed Spout
- ✓ Knurled handle
- ✓ WELS 6\* Rated, 3.5L/min
- Chrome finish (also available in urban brass, brushed platinum, matte black, ultra, nickel and brushed chrome)

Note: custom orders are available in 20 premium finishes. Please contact us for specific requests.