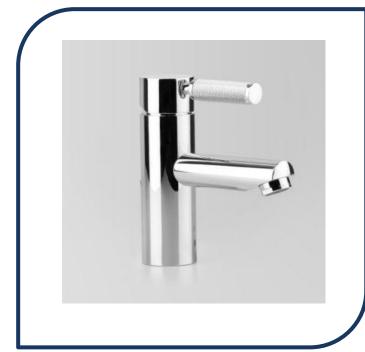

## Icon+ Lever Knurled Fixed Spout Basin Mixer 110mm Chrome – A68.02.V2.KN.00

Defined by beautiful design with balanced proportions for contemporary living, Astra Walkers Icon + Lever collection presents exquisite designs that can truly enhance your bathroom space.

- ✓ Fixed Spout
- ✓ Knurled handle
- ✓ WELS 6\* Rated, 3.5L/min
- Chrome finish (also available in urban brass, brushed platinum, matte black, ultra, nickel and brushed chrome)

Note: custom orders are available in 20 premium finishes. Please contact us for specific requests.