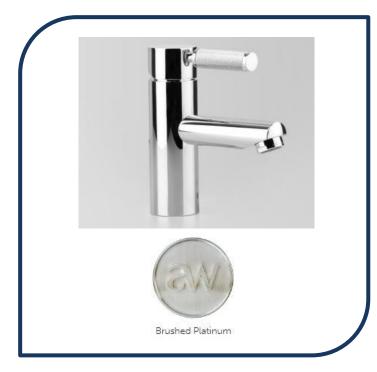

## Icon+ Lever Knurled Fixed Spout Basin Mixer 110mm Brushed Platinum – A68.02.V2.KN.01

Defined by beautiful design with balanced proportions for contemporary living, Astra Walkers Icon + Lever collection presents exquisite designs that can truly enhance your bathroom space.

- ✓ Fixed Spout
- ✓ Knurled handle
- ✓ WELS 6\* Rated, 3.5L/min
- ✓ Brushed platinum brushed platinum photo not available – Chrome pictured (also available in urban brass, chrome, matte black, ultra, nickel and brushed chrome)