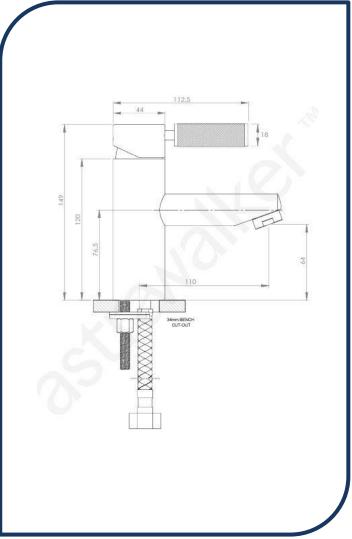

## Icon+ Lever Knurled Fixed Spout Basin Mixer 110mm Brushed Platinum – A68.02.V2.KN.01

Defined by beautiful design with balanced proportions for contemporary living, Astra Walkers Icon + Lever collection presents exquisite designs that can truly enhance your bathroom space.

- ✓ Fixed Spout
- ✓ Knurled handle
- ✓ WELS 6\* Rated, 3.5L/min
- ✓ Brushed platinum brushed platinum photo not available – Chrome pictured (also available in urban brass, chrome, matte black, ultra, nickel and brushed chrome)