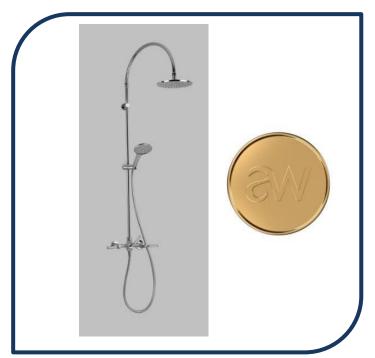

## Icon+ Lever Knurled Exposed Shower Set with 200mm Rose & Multi-function Hand Shower Ultra – A68.25.V4.KN.03

Defined by beautiful design with balanced proportions for contemporary living, Astra Walkers Icon + Lever collection presents exquisite designs that can truly enhance your bathroom space

- ✓ Knurled lever
- ✓ 200mm overhead rose
- ✓ Includes 250mm & 300mm overhead rose
- ✓ WELS 3\* Rated, 8L/min
- ✓ Ultra ultra photo not available Chrome pictured (also available in brushed platinum, brushed chrome, nickel, chrome, matte black and urban brass)