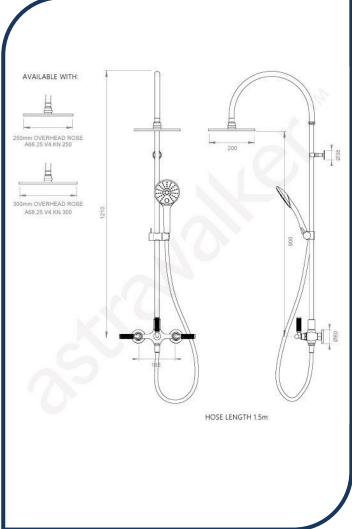

- ✓ Knurled lever
- ✓ 200mm overhead rose
- ✓ Includes 250mm & 300mm overhead rose
- ✓ WELS 3\* Rated, 8L/min
- ✓ Ultra ultra photo not available Chrome pictured (also available in brushed platinum, brushed chrome, nickel, chrome, matte black and urban brass)