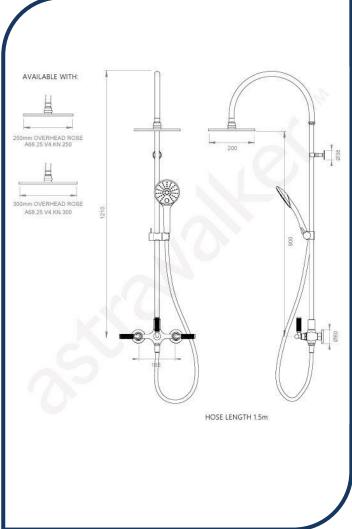

- ✓ Knurled lever
- ✓ 200mm overhead rose
- ✓ Includes 250mm & 300mm overhead rose
- ✓ WELS 3\* Rated, 8L/min
- ✓ Matte Black matte black photo not available Chrome pictured (also available in brushed platinum, brushed chrome, nickel, chrome, ultra and urban brass)