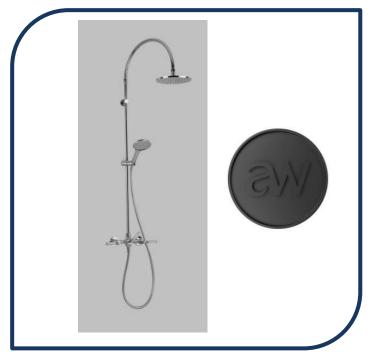

## Icon+ Lever Knurled Exposed Shower Set with 200mm Rose & Multi-function Hand Shower Matte Black – A68.25.V4.KN.02

Defined by beautiful design with balanced proportions for contemporary living, Astra Walkers Icon + Lever collection presents exquisite designs that can truly enhance your bathroom space

- ✓ Knurled lever
- ✓ 200mm overhead rose
- ✓ Includes 250mm & 300mm overhead rose
- ✓ WELS 3\* Rated, 8L/min
- ✓ Matte Black matte black photo not available Chrome pictured (also available in brushed platinum, brushed chrome, nickel, chrome, ultra and urban brass)